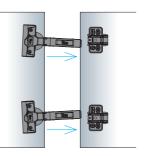

### '3Way' snap-on

- Allows for intuitive hingeto-plate mounting in three directions
- Enhanced mounting
  experience

Easy door installation even in cases of 4-5 hinges per door