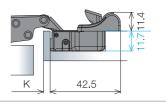

### T-type Glissando

| Opening angle              | 110°, 120°, 170°                                                                                     |
|----------------------------|------------------------------------------------------------------------------------------------------|
| Hinge cup drilling depth   | 11,7mm                                                                                               |
| Hinge cup drilling pattern | 45/9.5mm, 48/6mm                                                                                     |
| Hinge constant             | 13mm                                                                                                 |
| Door Tab K.                | 3-6mm                                                                                                |
| Maximum overlay            | 20mm                                                                                                 |
| Fixing                     | screw-on, euro screws, wood<br>screws, dowels for machine<br>insertion, expando dowels,<br>'EasyFix' |