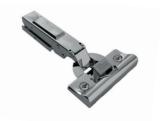

th performance



### Low hinge cup drilling depth

Enables application on door thicknesses from 15mm on

#### Adjustable damping

- Consistent performance on doors of different dimensions and weights
- Intuitive adjustment
  procedure





### '3Way' snap-on

- Allows for intuitive hingeto-plate mounting in three directions
- Enhanced mounting
  experience



Easy door installation even in cases of 4-5 hinges per door

### Cam adjustable mounting plates

### Linear and cruciform mounting plates

- Easily accessible height adjustment with cam
- Consumer friendly hingeto-plate attachment
- Improved hinge alignment
  and performance



### Sleek design

- 3rd Deneration Glissando
  style
- Form follows function



Side adjustment +3/-1mm

Height adjustment +2/-2mm

Depth adjustment +4/-1mm





### **Technical details**

### T-type Glissando

| Opening angle              | 110°, 120°, 170°                                                                                     |
|----------------------------|------------------------------------------------------------------------------------------------------|
| Hinge cup drilling depth   | 11,7mm                                                                                               |
| Hinge cup drilling pattern | 45/9.5mm, 48/6mm                                                                                     |
| Hinge constant             | 13mm                                                                                                 |
| Door Tab K.                | 3-6mm