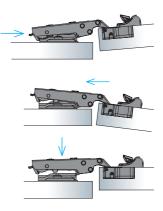

### '3Way' snap-on

- Allows for intuitive hingeto-plate mounting in three directions
- Enhanced mounting
  experience

Easy door installation even in cases of 4-5 hinges per door

### T-type Glissando

- 'ConfidentClose'
- '3Way' snap-on
- Low hinge cup depth
- Highly tolerant