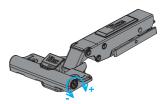

### Sleek design

- 3rd Deneration Glissando
  style
- Form follows function

Side adjustment +3/-1mm

Height adjustment +2/-2mm

Depth adjustment +4/-1mm