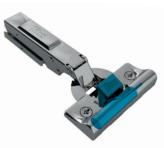

### '3Way' snap-on

- Allows for intuitive hingeto-plate mounting in three directions
- Enhanced mounting
  experience

Easy door installation even in cases of 4-5 hinges per door

### Cam adjustable mounting plates

### Linear and cruciform mounting plates

- Easily accessible height adjustment with cam
- Consumer friendly hingeto-plate attachment
- Improved hinge alignment
  and performance