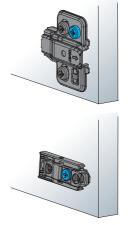

#### Adjustable damping

- Consistent performance on doors of different dimensions and weights
- Intuitive adjustment
  procedure