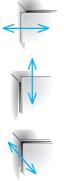

### Sleek design

- 3rd Deneration Glissando
  style
- Form follows function

Side adjustment +3/-1mm

Height adjustment +2/-2mm

Depth adjustment +4/-1mm