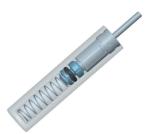

#### 'Titus Damper Inside'

- Titus proprietary multi-purpose damping technology
- Reliable and consistent life-long damping
- No rebounce

#### Proven Glissando concept of soft closing in the hinge cup

- Damper is positioned transversal on the hinge cup.
- Reliable performance

#### Adjustable damping

- Consistent performance on doors of different dimensions and weights
- Intuitive adjustment
  procedure