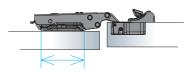

#### Proven Glissando concept of soft closing in the hinge cup

- Damper is positioned transversal on the hinge cup.
- Reliable performance

### Low hinge cup drilling depth

Enables application on door thicknesses from 15mm on